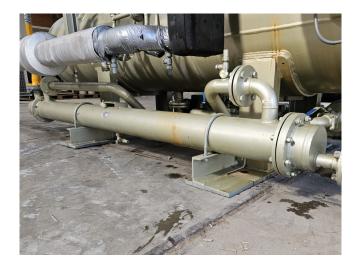

#### Used Mycom 200VMD 5.8

Used Mycom 200VMD 5.8 screw compressor on Freon. Complete with a Leroy-Somer PLS315S-T electric motor -50 Hz - 160 kW - 2950 RPM, Mycom HS 7530-200 oil separator, Mycom OC-15245 oil cooler, Mycom OFC 50 oil filter, Mycom M50P-M oil pump, brazed heat exchanger and a control cabinet with a Mycom MYPRO-CP3 controller. Please notice that the capacities are based on a bigger electric motor. \*Why choose for HOSBV? Were not only the largest used refrigeration specialist in Europe, but also, we deliver all equipment soley if it has passed our extensive quality test and after it has been cleaned industrially. \*If requested we are happy to arrange your shipment.