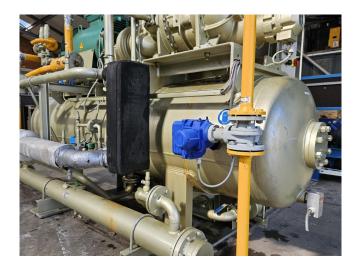

#### Used Mycom 200VMD 5.8

Used Mycom 200VMD 5.8 screw compressor on Freon. Complete with a Leroy-Somer PLS315S-T electric motor -50 Hz - 160 kW - 2950 RPM, Mycom HS 7530-200 oil separator, Mycom OC-15245 oil cooler, Mycom OFC 50 oil filter, Mycom M50P-M oil pump, brazed heat exchanger and a control cabinet with a Mycom MYPRO-CP3 controller. Please notice that the capacities are based on a bigger electric motor. \*Why choose for HOSBV? Were not only the largest used refrigeration specialist in Europe, but also, we deliver all equipment soley if it has passed our extensive quality test and after it has been cleaned industrially. \*If requested we are happy to arrange your shipment.