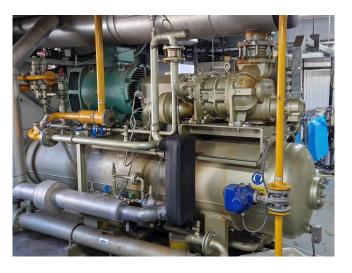

#### Used Mycom 200VMD 5.8

Used Mycom 200VMD 5.8 screw compressor on Freon. Complete with a Leroy-Somer PLS315S-T electric motor -50 Hz - 160 kW - 2950 RPM, Mycom HS 7530-200 oil separator, Mycom OC-15245 oil cooler, Mycom OFC 50 oil filter, Mycom M50P-M oil pump, brazed heat exchanger and a control cabinet with a Mycom MYPRO-CP3 controller. Please notice that the capacities are based on a bigger electric motor. \*Why choose for HOSBV? Were not only the largest used refrigeration specialist in Europe, but also, we deliver all equipment soley if it has passed our extensive quality test and after it has been cleaned industrially. \*If requested we are happy to arrange your shipment.