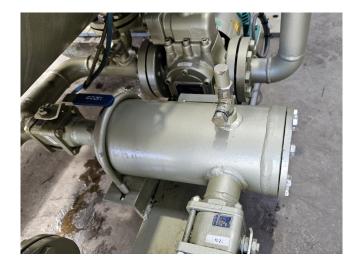

#### Used Mycom 200VMD 5.8

Used Mycom 200VMD 5.8 screw compressor on Freon. Complete with a Leroy-Somer PLS315S-T electric motor -50 Hz - 160 kW - 2950 RPM, Mycom HS 7530-200 oil separator, Mycom OC-15245 oil cooler, Mycom OFC 50 oil filter, Mycom M50P-M oil pump, brazed heat exchanger and a control cabinet with a Mycom MYPRO-CP3 controller. Please notice that the capacities are based on a bigger electric motor. \*Why choose for HOSBV? Were not only the largest used refrigeration specialist in Europe, but also, we deliver all equipment soley if it has passed our extensive quality test and after it has been cleaned industrially. \*If requested we are happy to arrange your shipment.