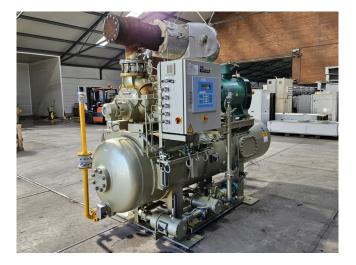

#### Used Mycom 200VMD 5.8

Used Mycom 200VMD 5.8 screw compressor on Freon. Complete with a Leroy-Somer PLS315S-T electric motor -50 Hz - 160 kW - 2950 RPM, Mycom HS 7530-200 oil separator, Mycom OC-15245 oil cooler, Mycom OFC 50 oil filter, Mycom M50P-M oil pump, brazed heat exchanger and a control cabinet with a Mycom MYPRO-CP3 controller. Please notice that the capacities are based on a bigger electric motor. \*Why choose for HOSBV? Were not only the largest used refrigeration specialist in Europe, but also, we deliver all equipment soley if it has passed our extensive quality test and after it has been cleaned industrially. \*If requested we are happy to arrange your shipment.