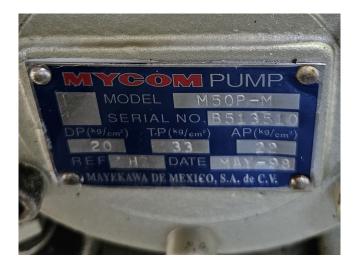

#### Used Mycom 200VMD 5.8

Used Mycom 200VMD 5.8 screw compressor on Freon. Complete with a Leroy-Somer PLS315S-T electric motor -50 Hz - 160 kW - 2950 RPM, Mycom HS 7530-200 oil separator, Mycom OC-15245 oil cooler, Mycom OFC 50 oil filter, Mycom M50P-M oil pump, brazed heat exchanger and a control cabinet with a Mycom MYPRO-CP3 controller. Please notice that the capacities are based on a bigger electric motor. \*Why choose for HOSBV? Were not only the largest used refrigeration specialist in Europe, but also, we deliver all equipment soley if it has passed our extensive quality test and after it has been cleaned industrially. \*If requested we are happy to arrange your shipment.