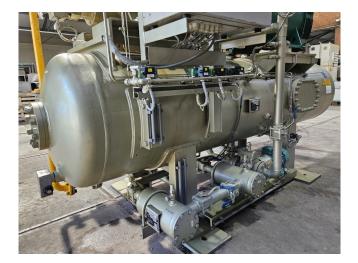

#### Used Mycom 200VMD 5.8

Used Mycom 200VMD 5.8 screw compressor on Freon. Complete with a Leroy-Somer PLS315S-T electric motor -50 Hz - 160 kW - 2950 RPM, Mycom HS 7530-200 oil separator, Mycom OC-15245 oil cooler, Mycom OFC 50 oil filter, Mycom M50P-M oil pump, brazed heat exchanger and a control cabinet with a Mycom MYPRO-CP3 controller. Please notice that the capacities are based on a bigger electric motor. \*Why choose for HOSBV? Were not only the largest used refrigeration specialist in Europe, but also, we deliver all equipment soley if it has passed our extensive quality test and after it has been cleaned industrially. \*If requested we are happy to arrange your shipment.