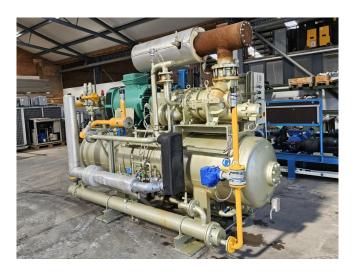

#### Used Mycom 200VMD 5.8

Used Mycom 200VMD 5.8 screw compressor on Freon. Complete with a Leroy-Somer PLS315S-T electric motor -50 Hz - 160 kW - 2950 RPM, Mycom HS 7530-200 oil separator, Mycom OC-15245 oil cooler, Mycom OFC 50 oil filter, Mycom M50P-M oil pump, brazed heat exchanger and a control cabinet with a Mycom MYPRO-CP3 controller. Please notice that the capacities are based on a bigger electric motor. \*Why choose for HOSBV? Were not only the largest used refrigeration specialist in Europe, but also, we deliver all equipment soley if it has passed our extensive quality test and after it has been cleaned industrially. \*If requested we are happy to arrange your shipment.