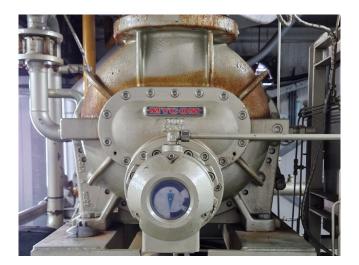

#### Used Mycom 200VMD 5.8

Used Mycom 200VMD 5.8 screw compressor on Freon. Complete with a Leroy-Somer PLS315S-T electric motor -50 Hz - 160 kW - 2950 RPM, Mycom HS 7530-200 oil separator, Mycom OC-15245 oil cooler, Mycom OFC 50 oil filter, Mycom M50P-M oil pump, brazed heat exchanger and a control cabinet with a Mycom MYPRO-CP3 controller. Please notice that the capacities are based on a bigger electric motor. \*Why choose for HOSBV? Were not only the largest used refrigeration specialist in Europe, but also, we deliver all equipment soley if it has passed our extensive quality test and after it has been cleaned industrially. \*If requested we are happy to arrange your shipment.