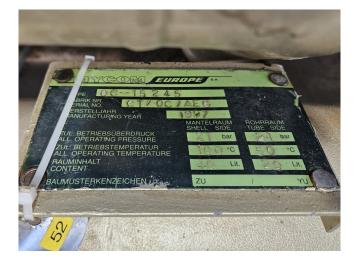

#### Used Mycom 200VMD 5.8

Used Mycom 200VMD 5.8 screw compressor on Freon. Complete with a Leroy-Somer PLS315S-T electric motor -50 Hz - 160 kW - 2950 RPM, Mycom HS 7530-200 oil separator, Mycom OC-15245 oil cooler, Mycom OFC 50 oil filter, Mycom M50P-M oil pump, brazed heat exchanger and a control cabinet with a Mycom MYPRO-CP3 controller. Please notice that the capacities are based on a bigger electric motor. \*Why choose for HOSBV? Were not only the largest used refrigeration specialist in Europe, but also, we deliver all equipment soley if it has passed our extensive quality test and after it has been cleaned industrially. \*If requested we are happy to arrange your shipment.