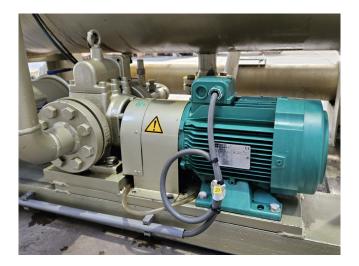

#### Used Mycom 200VMD 5.8

Used Mycom 200VMD 5.8 screw compressor on Freon. Complete with a Leroy-Somer PLS315S-T electric motor -50 Hz - 160 kW - 2950 RPM, Mycom HS 7530-200 oil separator, Mycom OC-15245 oil cooler, Mycom OFC 50 oil filter, Mycom M50P-M oil pump, brazed heat exchanger and a control cabinet with a Mycom MYPRO-CP3 controller. Please notice that the capacities are based on a bigger electric motor. \*Why choose for HOSBV? Were not only the largest used refrigeration specialist in Europe, but also, we deliver all equipment soley if it has passed our extensive quality test and after it has been cleaned industrially. \*If requested we are happy to arrange your shipment.