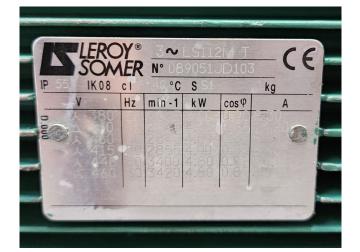

#### Used Mycom 200VMD 5.8

Used Mycom 200VMD 5.8 screw compressor on Freon. Complete with a Leroy-Somer PLS315S-T electric motor -50 Hz - 160 kW - 2950 RPM, Mycom HS 7530-200 oil separator, Mycom OC-15245 oil cooler, Mycom OFC 50 oil filter, Mycom M50P-M oil pump, brazed heat exchanger and a control cabinet with a Mycom MYPRO-CP3 controller. Please notice that the capacities are based on a bigger electric motor. \*Why choose for HOSBV? Were not only the largest used refrigeration specialist in Europe, but also, we deliver all equipment soley if it has passed our extensive quality test and after it has been cleaned industrially. \*If requested we are happy to arrange your shipment.