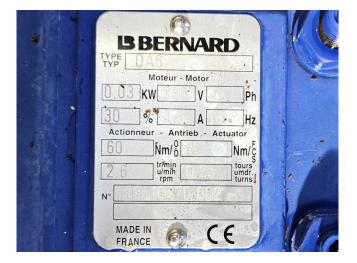

#### Used Mycom 200VMD 5.8

Used Mycom 200VMD 5.8 screw compressor on Freon. Complete with a Leroy-Somer PLS315S-T electric motor -50 Hz - 160 kW - 2950 RPM, Mycom HS 7530-200 oil separator, Mycom OC-15245 oil cooler, Mycom OFC 50 oil filter, Mycom M50P-M oil pump, brazed heat exchanger and a control cabinet with a Mycom MYPRO-CP3 controller. Please notice that the capacities are based on a bigger electric motor. \*Why choose for HOSBV? Were not only the largest used refrigeration specialist in Europe, but also, we deliver all equipment soley if it has passed our extensive quality test and after it has been cleaned industrially. \*If requested we are happy to arrange your shipment.