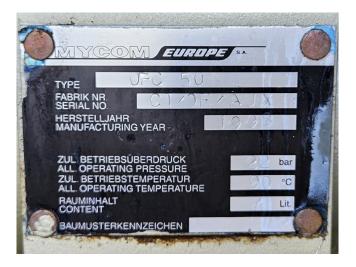

#### Used Mycom 200VMD 5.8

Used Mycom 200VMD 5.8 screw compressor on Freon. Complete with a Leroy-Somer PLS315S-T electric motor -50 Hz - 160 kW - 2950 RPM, Mycom HS 7530-200 oil separator, Mycom OC-15245 oil cooler, Mycom OFC 50 oil filter, Mycom M50P-M oil pump, brazed heat exchanger and a control cabinet with a Mycom MYPRO-CP3 controller. Please notice that the capacities are based on a bigger electric motor. \*Why choose for HOSBV? Were not only the largest used refrigeration specialist in Europe, but also, we deliver all equipment soley if it has passed our extensive quality test and after it has been cleaned industrially. \*If requested we are happy to arrange your shipment.