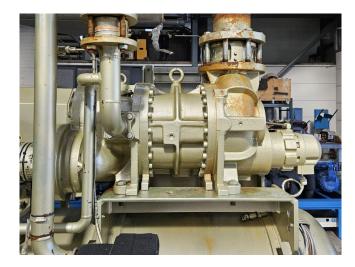

#### Used Mycom 200VMD 5.8

Used Mycom 200VMD 5.8 screw compressor on Freon. Complete with a Leroy-Somer PLS315S-T electric motor -50 Hz - 160 kW - 2950 RPM, Mycom HS 7530-200 oil separator, Mycom OC-15245 oil cooler, Mycom OFC 50 oil filter, Mycom M50P-M oil pump, brazed heat exchanger and a control cabinet with a Mycom MYPRO-CP3 controller. Please notice that the capacities are based on a bigger electric motor. \*Why choose for HOSBV? Were not only the largest used refrigeration specialist in Europe, but also, we deliver all equipment soley if it has passed our extensive quality test and after it has been cleaned industrially. \*If requested we are happy to arrange your shipment.