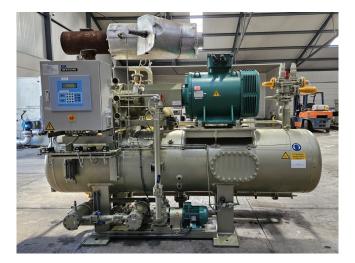

#### Used Mycom 200VMD 5.8

Used Mycom 200VMD 5.8 screw compressor on Freon. Complete with a Leroy-Somer PLS315S-T electric motor -50 Hz - 160 kW - 2950 RPM, Mycom HS 7530-200 oil separator, Mycom OC-15245 oil cooler, Mycom OFC 50 oil filter, Mycom M50P-M oil pump, brazed heat exchanger and a control cabinet with a Mycom MYPRO-CP3 controller. Please notice that the capacities are based on a bigger electric motor. \*Why choose for HOSBV? Were not only the largest used refrigeration specialist in Europe, but also, we deliver all equipment soley if it has passed our extensive quality test and after it has been cleaned industrially. \*If requested we are happy to arrange your shipment.