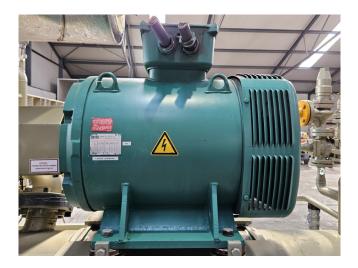

#### Used Mycom 200VMD 5.8

Used Mycom 200VMD 5.8 screw compressor on Freon. Complete with a Leroy-Somer PLS315S-T electric motor -50 Hz - 160 kW - 2950 RPM, Mycom HS 7530-200 oil separator, Mycom OC-15245 oil cooler, Mycom OFC 50 oil filter, Mycom M50P-M oil pump, brazed heat exchanger and a control cabinet with a Mycom MYPRO-CP3 controller. Please notice that the capacities are based on a bigger electric motor. \*Why choose for HOSBV? Were not only the largest used refrigeration specialist in Europe, but also, we deliver all equipment soley if it has passed our extensive quality test and after it has been cleaned industrially. \*If requested we are happy to arrange your shipment.