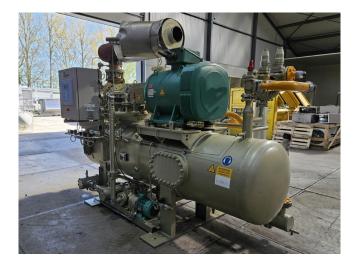

#### Used Mycom 200VMD 5.8

Used Mycom 200VMD 5.8 screw compressor on Freon. Complete with a Leroy-Somer PLS315S-T electric motor -50 Hz - 160 kW - 2950 RPM, Mycom HS 7530-200 oil separator, Mycom OC-15245 oil cooler, Mycom OFC 50 oil filter, Mycom M50P-M oil pump, brazed heat exchanger and a control cabinet with a Mycom MYPRO-CP3 controller. Please notice that the capacities are based on a bigger electric motor. \*Why choose for HOSBV? Were not only the largest used refrigeration specialist in Europe, but also, we deliver all equipment soley if it has passed our extensive quality test and after it has been cleaned industrially. \*If requested we are happy to arrange your shipment.