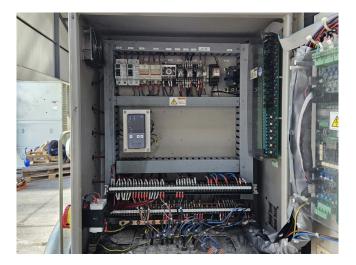

#### Used Mycom 200VMD 5.8

Used Mycom 200VMD 5.8 screw compressor on Freon. Complete with a Leroy-Somer PLS315S-T electric motor -50 Hz - 160 kW - 2950 RPM, Mycom HS 7530-200 oil separator, Mycom OC-15245 oil cooler, Mycom OFC 50 oil filter, Mycom M50P-M oil pump, brazed heat exchanger and a control cabinet with a Mycom MYPRO-CP3 controller. Please notice that the capacities are based on a bigger electric motor. \*Why choose for HOSBV? Were not only the largest used refrigeration specialist in Europe, but also, we deliver all equipment soley if it has passed our extensive quality test and after it has been cleaned industrially. \*If requested we are happy to arrange your shipment.