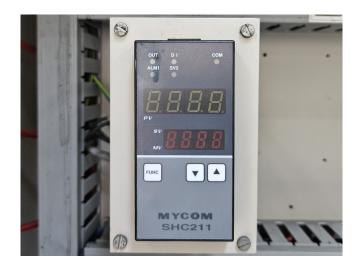

#### Used Mycom 200VMD 5.8

Used Mycom 200VMD 5.8 screw compressor on Freon. Complete with a Leroy-Somer PLS315S-T electric motor -50 Hz - 160 kW - 2950 RPM, Mycom HS 7530-200 oil separator, Mycom OC-15245 oil cooler, Mycom OFC 50 oil filter, Mycom M50P-M oil pump, brazed heat exchanger and a control cabinet with a Mycom MYPRO-CP3 controller. Please notice that the capacities are based on a bigger electric motor. \*Why choose for HOSBV? Were not only the largest used refrigeration specialist in Europe, but also, we deliver all equipment soley if it has passed our extensive quality test and after it has been cleaned industrially. \*If requested we are happy to arrange your shipment.