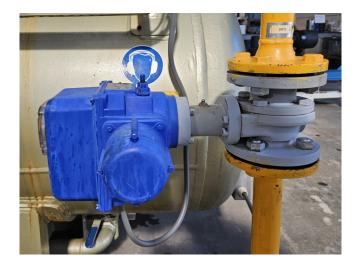

#### Used Mycom 200VMD 5.8

Used Mycom 200VMD 5.8 screw compressor on Freon. Complete with a Leroy-Somer PLS315S-T electric motor -50 Hz - 160 kW - 2950 RPM, Mycom HS 7530-200 oil separator, Mycom OC-15245 oil cooler, Mycom OFC 50 oil filter, Mycom M50P-M oil pump, brazed heat exchanger and a control cabinet with a Mycom MYPRO-CP3 controller. Please notice that the capacities are based on a bigger electric motor. \*Why choose for HOSBV? Were not only the largest used refrigeration specialist in Europe, but also, we deliver all equipment soley if it has passed our extensive quality test and after it has been cleaned industrially. \*If requested we are happy to arrange your shipment.