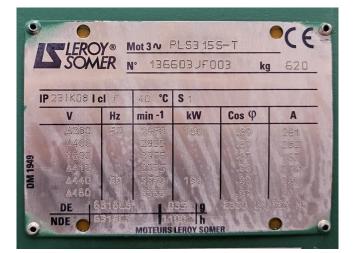

#### Used Mycom 200VMD 5.8

Used Mycom 200VMD 5.8 screw compressor on Freon. Complete with a Leroy-Somer PLS315S-T electric motor -50 Hz - 160 kW - 2950 RPM, Mycom HS 7530-200 oil separator, Mycom OC-15245 oil cooler, Mycom OFC 50 oil filter, Mycom M50P-M oil pump, brazed heat exchanger and a control cabinet with a Mycom MYPRO-CP3 controller. Please notice that the capacities are based on a bigger electric motor. \*Why choose for HOSBV? Were not only the largest used refrigeration specialist in Europe, but also, we deliver all equipment soley if it has passed our extensive quality test and after it has been cleaned industrially. \*If requested we are happy to arrange your shipment.