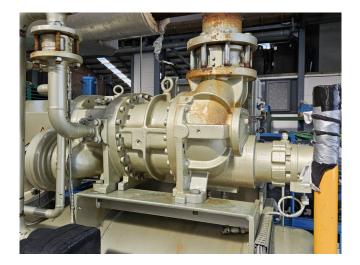

#### Used Mycom 200VMD 5.8

Used Mycom 200VMD 5.8 screw compressor on Freon. Complete with a Leroy-Somer PLS315S-T electric motor -50 Hz - 160 kW - 2950 RPM, Mycom HS 7530-200 oil separator, Mycom OC-15245 oil cooler, Mycom OFC 50 oil filter, Mycom M50P-M oil pump, brazed heat exchanger and a control cabinet with a Mycom MYPRO-CP3 controller. Please notice that the capacities are based on a bigger electric motor. \*Why choose for HOSBV? Were not only the largest used refrigeration specialist in Europe, but also, we deliver all equipment soley if it has passed our extensive quality test and after it has been cleaned industrially. \*If requested we are happy to arrange your shipment.