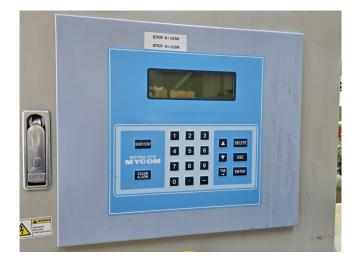

#### Used Mycom 200VMD 5.8

Used Mycom 200VMD 5.8 screw compressor on Freon. Complete with a Leroy-Somer PLS315S-T electric motor -50 Hz - 160 kW - 2950 RPM, Mycom HS 7530-200 oil separator, Mycom OC-15245 oil cooler, Mycom OFC 50 oil filter, Mycom M50P-M oil pump, brazed heat exchanger and a control cabinet with a Mycom MYPRO-CP3 controller. Please notice that the capacities are based on a bigger electric motor. \*Why choose for HOSBV? Were not only the largest used refrigeration specialist in Europe, but also, we deliver all equipment soley if it has passed our extensive quality test and after it has been cleaned industrially. \*If requested we are happy to arrange your shipment.