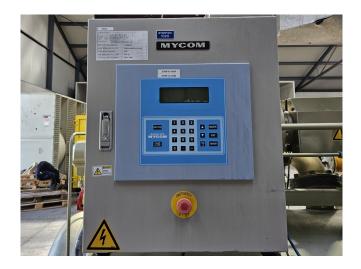

#### Used Mycom 200VMD 5.8

Used Mycom 200VMD 5.8 screw compressor on Freon. Complete with a Leroy-Somer PLS315S-T electric motor -50 Hz - 160 kW - 2950 RPM, Mycom HS 7530-200 oil separator, Mycom OC-15245 oil cooler, Mycom OFC 50 oil filter, Mycom M50P-M oil pump, brazed heat exchanger and a control cabinet with a Mycom MYPRO-CP3 controller. Please notice that the capacities are based on a bigger electric motor. \*Why choose for HOSBV? Were not only the largest used refrigeration specialist in Europe, but also, we deliver all equipment soley if it has passed our extensive quality test and after it has been cleaned industrially. \*If requested we are happy to arrange your shipment.