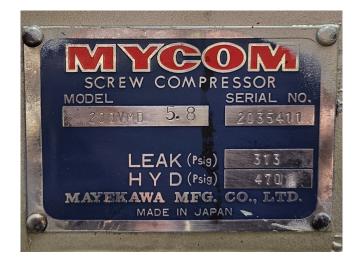

#### Mycom 200VMD 5.8

#### **Specifications**

| Brand               | Mycom                   |
|---------------------|-------------------------|
| Туре                | 200VMD 5.8              |
| Refrigerant         | Freon                   |
| kW at 0ºC/+40ºC     | 890,4                   |
| kW at -5ºC/+40ºC    | 742,3                   |
| kW at -10ºC/+40ºC   | 613,4                   |
| kW at -20ºC/+40ºC   | 405,8                   |
| kW at -30ºC/+40ºC   | 253,7                   |
| kW at -40ºC/+40ºC   | 145,5                   |
| Electromotor Specs  | 50 Hz - 160 kW - 2950   |
|                     | RPM                     |
| Unloaded Start      | /                       |
| Capacity Control    | 1                       |
| On steel base frame | 1                       |
| Oil separator       | 1                       |
| Solenoid Valve      | 1                       |
| Control panel       | 1                       |
| Remarks             | Please notice that the  |
|                     | capacities are based on |
|                     | a bigger electric motor |
| Sizes               | 3250x1550x2500 mm       |
|                     | (LxWxH)                 |
| Stock               | 1                       |
|                     |                         |

#### Used Mycom 200VMD 5.8

Used Mycom 200VMD 5.8 screw compressor on Freon. Complete with a Leroy-Somer PLS315S-T electric motor -50 Hz - 160 kW - 2950 RPM, Mycom HS 7530-200 oil separator, Mycom OC-15245 oil cooler, Mycom OFC 50 oil filter, Mycom M50P-M oil pump, brazed heat exchanger and a control cabinet with a Mycom MYPRO-CP3 controller. Please notice that the capacities are based on a bigger electric motor. \*Why choose for HOSBV? Were not only the largest used refrigeration specialist in Europe, but also, we deliver all equipment soley if it has passed our extensive quality test and after it has been cleaned industrially. \*If requested we are happy to arrange your shipment.