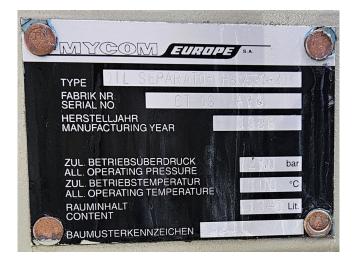

#### Used Mycom 200VMD 5.8

Used Mycom 200VMD 5.8 screw compressor on Freon. Complete with a Leroy-Somer PLS315S-T electric motor -50 Hz - 160 kW - 2950 RPM, Mycom HS 7530-200 oil separator, Mycom OC-15245 oil cooler, Mycom OFC 50 oil filter, Mycom M50P-M oil pump, brazed heat exchanger and a control cabinet with a Mycom MYPRO-CP3 controller. Please notice that the capacities are based on a bigger electric motor. \*Why choose for HOSBV? Were not only the largest used refrigeration specialist in Europe, but also, we deliver all equipment soley if it has passed our extensive quality test and after it has been cleaned industrially. \*If requested we are happy to arrange your shipment.