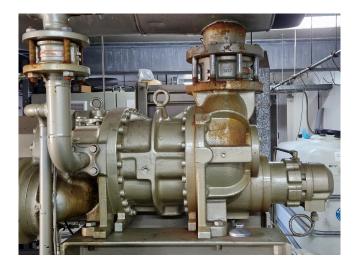

#### Used Mycom 200VMD 5.8

Used Mycom 200VMD 5.8 screw compressor on Freon. Complete with a Leroy-Somer PLS315S-T electric motor -50 Hz - 160 kW - 2950 RPM, Mycom HS 7530-200 oil separator, Mycom OC-15245 oil cooler, Mycom OFC 50 oil filter, Mycom M50P-M oil pump, brazed heat exchanger and a control cabinet with a Mycom MYPRO-CP3 controller. Please notice that the capacities are based on a bigger electric motor. \*Why choose for HOSBV? Were not only the largest used refrigeration specialist in Europe, but also, we deliver all equipment soley if it has passed our extensive quality test and after it has been cleaned industrially. \*If requested we are happy to arrange your shipment.