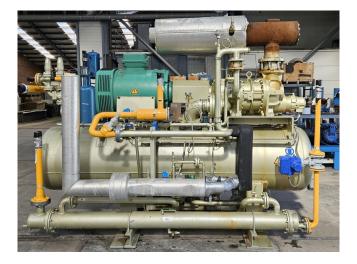

#### Used Mycom 200VMD 5.8

Used Mycom 200VMD 5.8 screw compressor on Freon. Complete with a Leroy-Somer PLS315S-T electric motor -50 Hz - 160 kW - 2950 RPM, Mycom HS 7530-200 oil separator, Mycom OC-15245 oil cooler, Mycom OFC 50 oil filter, Mycom M50P-M oil pump, brazed heat exchanger and a control cabinet with a Mycom MYPRO-CP3 controller. Please notice that the capacities are based on a bigger electric motor. \*Why choose for HOSBV? Were not only the largest used refrigeration specialist in Europe, but also, we deliver all equipment soley if it has passed our extensive quality test and after it has been cleaned industrially. \*If requested we are happy to arrange your shipment.