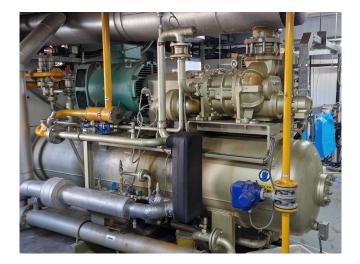

#### Used Mycom 200VMD 5.8

Used Mycom 200VMD 5.8 screw compressor on Freon. Complete with a Leroy-Somer PLS315S-T electric motor -50 Hz - 160 kW - 2950 RPM, Mycom HS 7530-200 oil separator, Mycom OC-15245 oil cooler, Mycom OFC 50 oil filter, Mycom M50P-M oil pump, brazed heat exchanger and a control cabinet with a Mycom MYPRO-CP3 controller. Please notice that the capacities are based on a bigger electric motor. \*Why choose for HOSBV? Were not only the largest used refrigeration specialist in Europe, but also, we deliver all equipment soley if it has passed our extensive quality test and after it has been cleaned industrially. \*If requested we are happy to arrange your shipment.